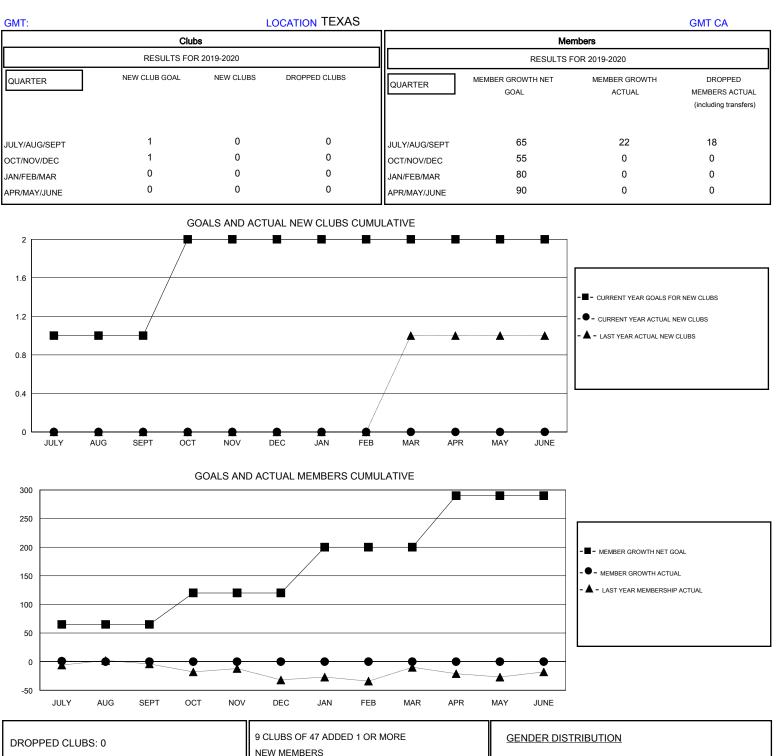

## MONTHLY MEMBERSHIP PROGRESS REPORT

District 2 S1

Results as of: 7/31/2019

| DROPPED CLUBS: 0 |            | 9 CLUBS OF 47 ADDED 1 OR MORE<br>NEW MEMBERS  | GENDER DISTRIBUTION<br>MALE 1,201 (73.77%)                      |              |      |
|------------------|------------|-----------------------------------------------|-----------------------------------------------------------------|--------------|------|
|                  |            |                                               | FEMALE                                                          | 427 (26.23%) |      |
| DECEASED         | 1          | CLICK HERE FOR CUMULATIVE.<br>MEMBERSHIP DATA | TOTAL FAMILY UNIT MEMBERS<br>FAMILY MEMBERS PAYING HALF<br>DUES |              | 212  |
| CLUB CANCELLED   | 0          |                                               |                                                                 |              | 100  |
| OTHER            | 17         |                                               |                                                                 |              | 108  |
| TOTAL            | 18         |                                               |                                                                 |              |      |
| MBBBBBB          | - <b>-</b> |                                               |                                                                 |              | 4 64 |